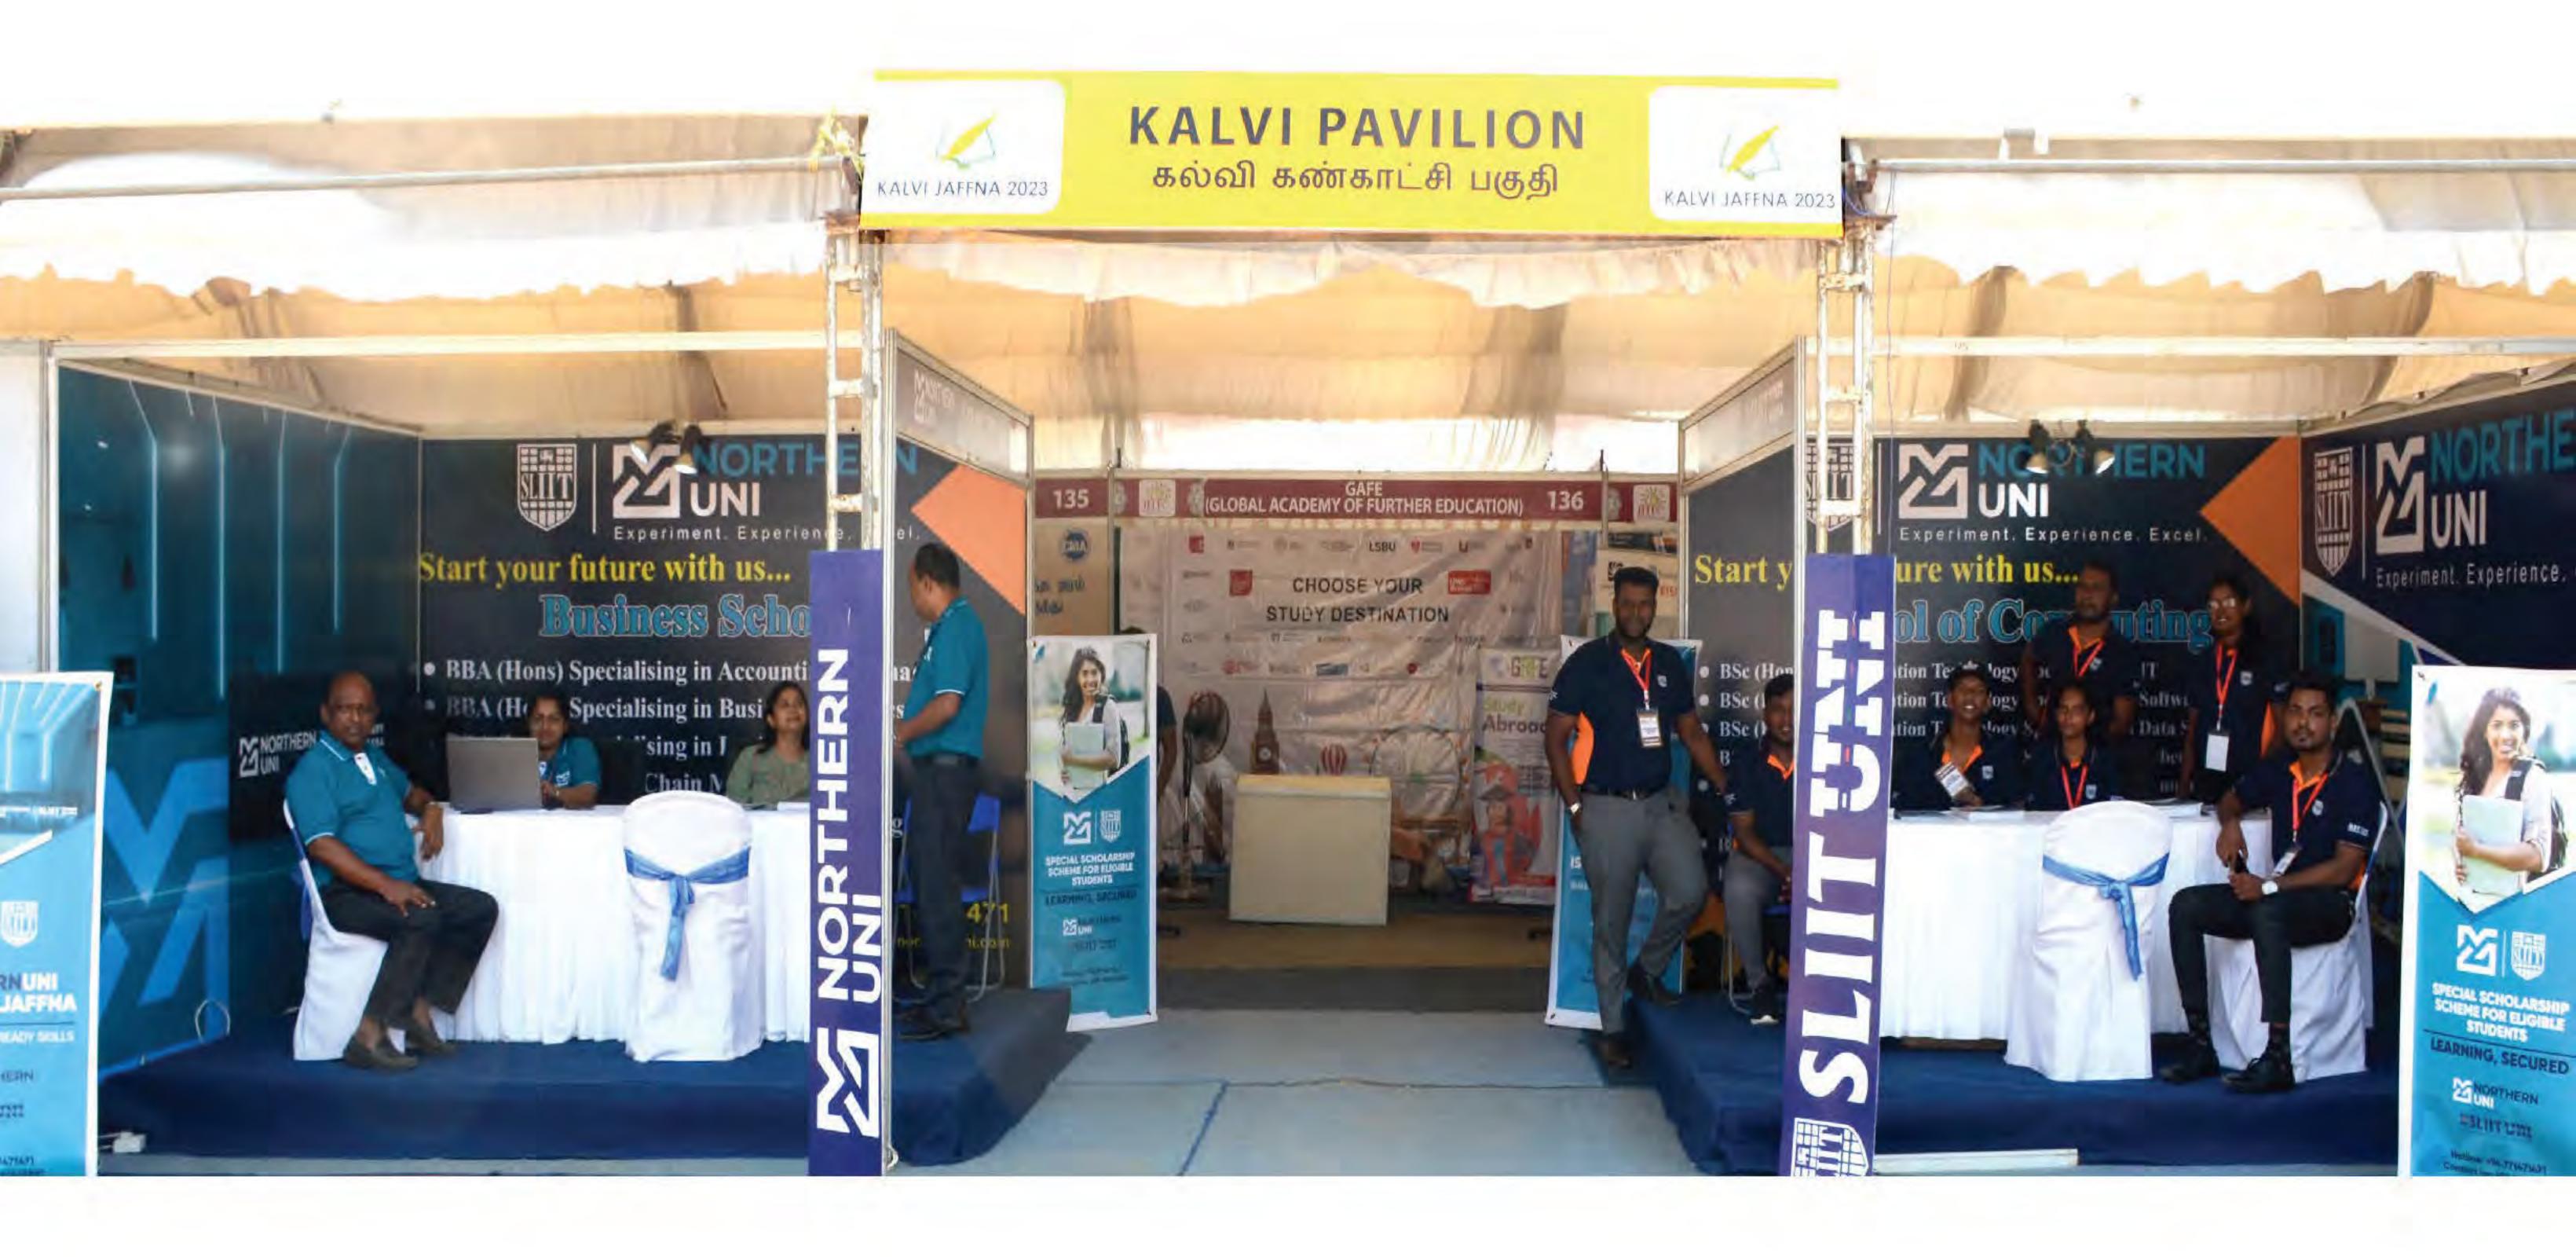

tutes



### "KALVI - JAFFNA"

KALVI JAFFNA - 'Sri Lanka's most focused Higher Education & Career Exhibition' is held concurrently with the Jaffna International Trade fair. This mega exhibition is been scheduled to be held 19th to 21st of January 2024 at Muttraweli Ground - (Next to Jaffna Fort) 'KALVI JAFFNA' exhibition will create a gathering point for the local & international universities, colleges & institutes and the students/parents who are now on the verge of planning their career all under one roof. "KALVI JAFFNA" that attracts thousands of students & parents alike from around Northern territory, is an ideal platform to present the myriad of educational offers from undergraduate studies, post graduate studies, vocational training, skill development, job opportunities & guidance.



# Exhibitor Profile For "Kalvi-jaffna"

- Universities & Colleges
- Business Schools
- Graduate Schools & Institutes
- Computer Institutes & Tertiary Institutes
- Financial & Banking Institutions
- Marketing & Management Institutions

- Vocational Training Institutes
- Aviation & Maritime Colleges
- Engineering Colleges
- IT Training Institutions
- Hotel Management & Tourism Institutes
- Education Consultants
- Professional Development Training Centers

## Visitor Profile For "Kalvi – Jaffna"

- School Leavers
- O/L & A/L Students
- Job Seekers
- Non-Qualified Individuals
- Heads of Educational Institutions
- University Students
- Parents / Teachers / Lectures
- Colleges & Universities
- Employees



# **Booth Types & Facilities** for Exhibitors

Shell Scheme (3m x 3m)



#### Includes: