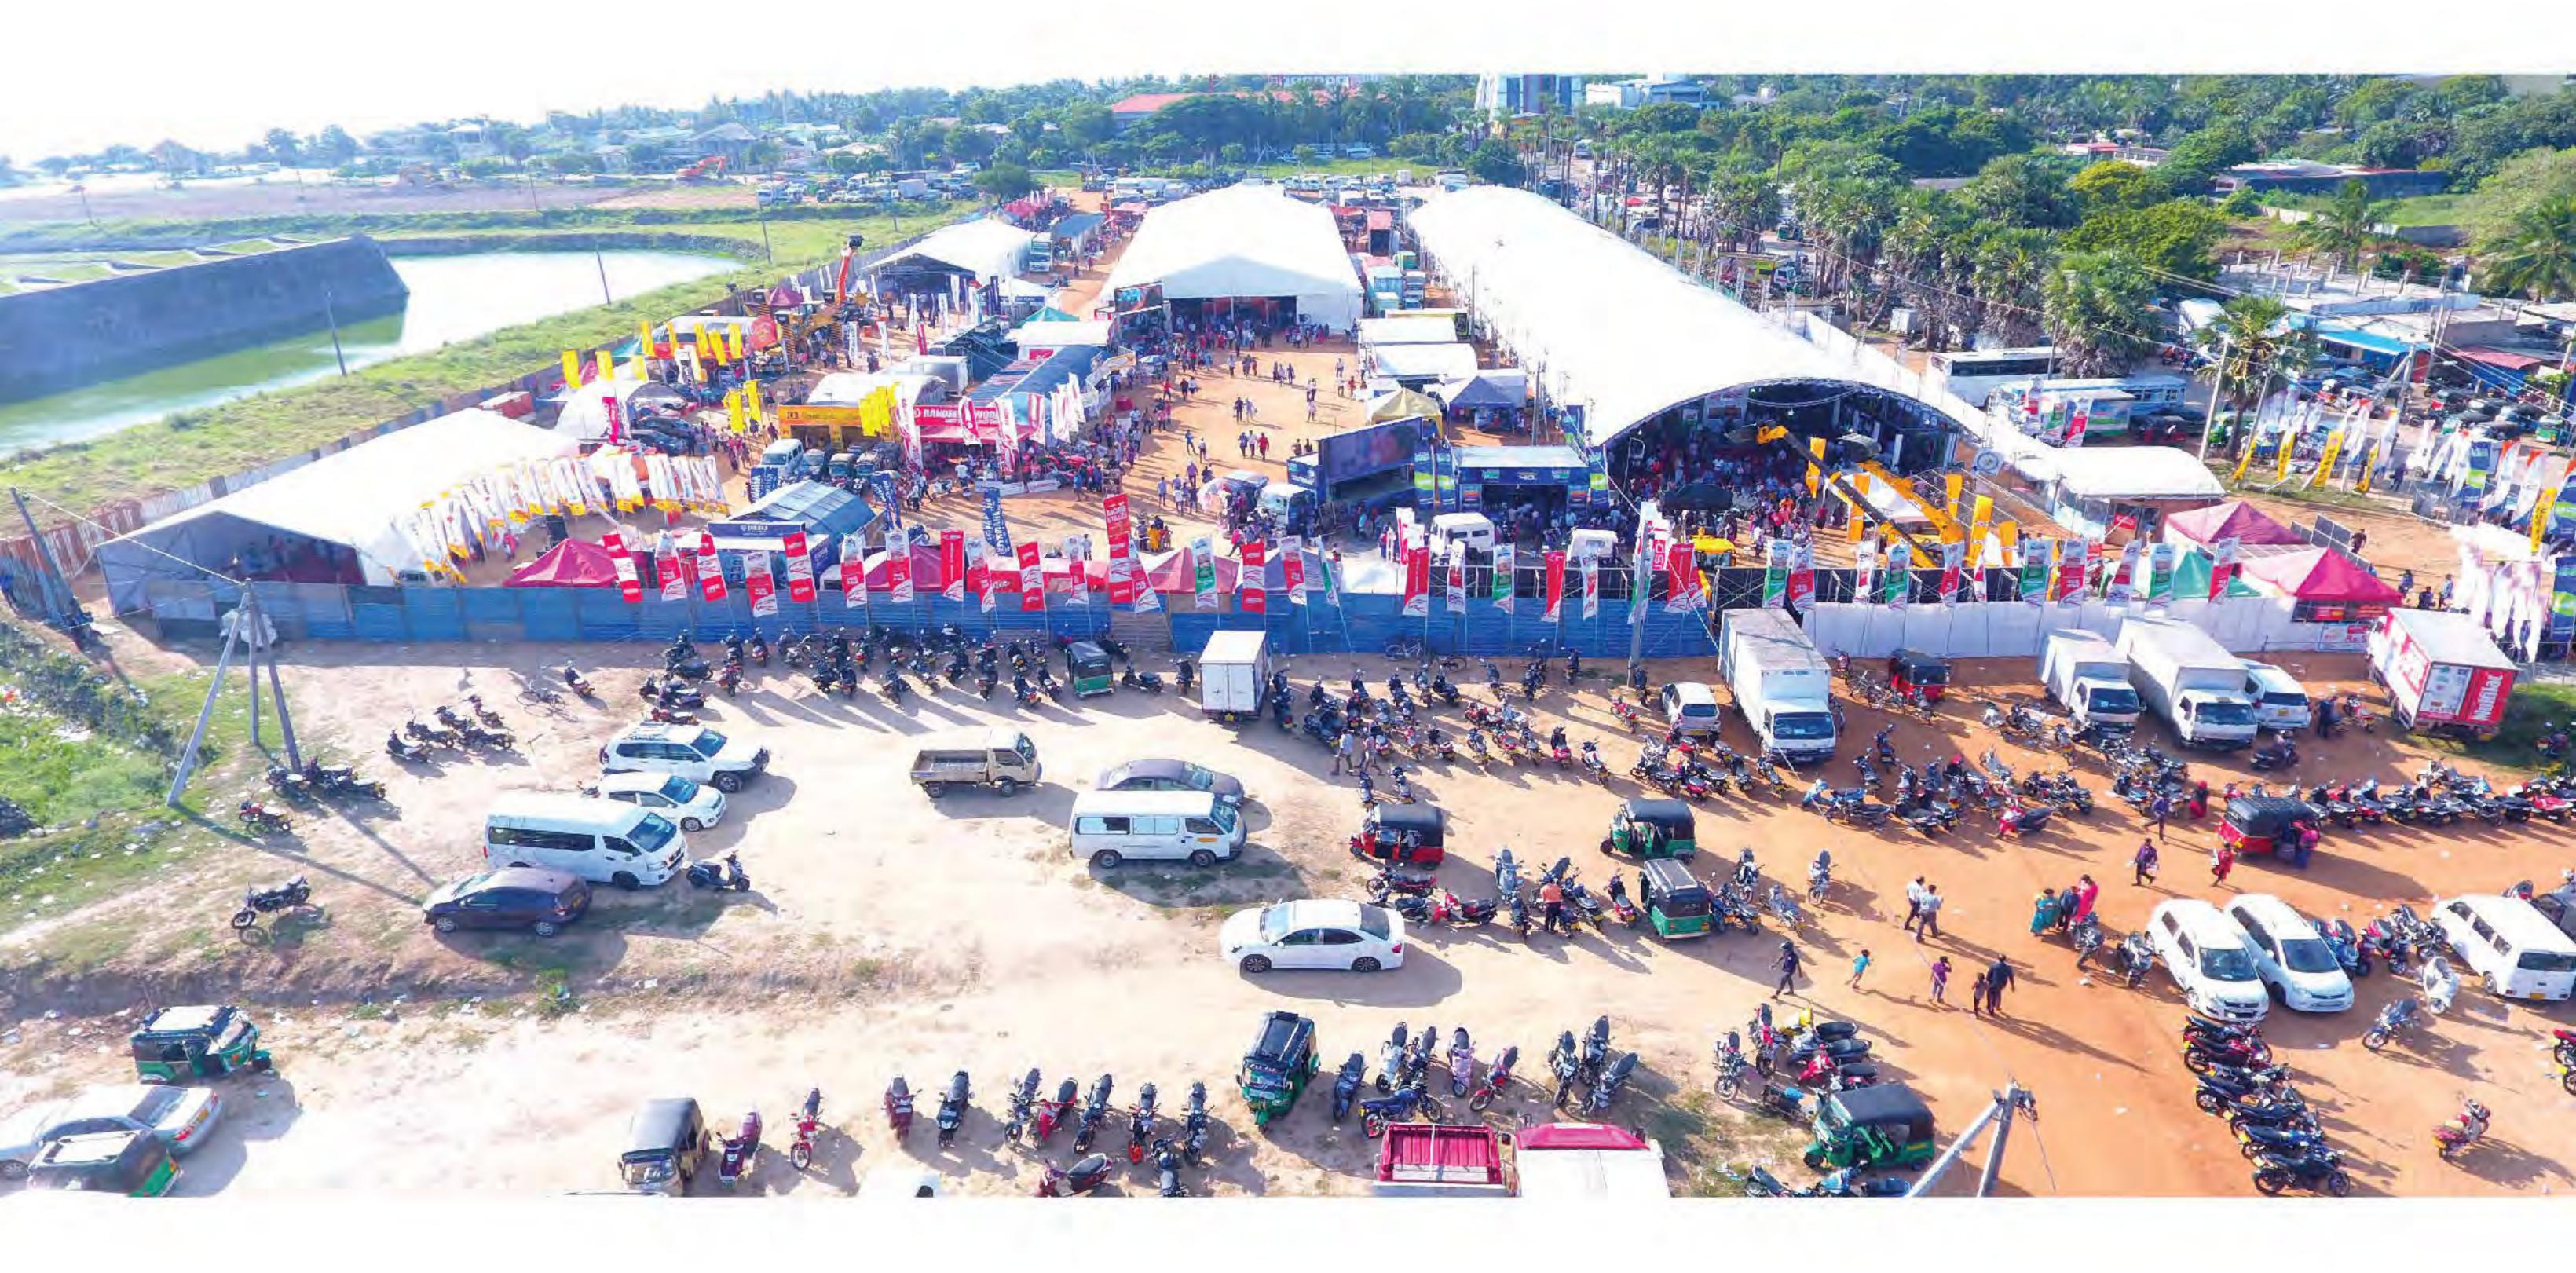

hat on average 70% of our buyers / visitors discuss business with exhibitors.
- Face to face meetings and dialogue with key officials from the Government, Public and Private Sectors.
- Present your product or service alongside your competitor.
- Build brand awareness and strengthen your presence in the market.
- Network for new partnerships and trade links.
   Over 60,000 Visitors for the show



### STATISTICS OF JITF 2023

#### Visitors

- 58,452 Visitors (from all over Sri Lanka) visited the fair during the 3 days
- Total of 5,000 business invitees attended the show

#### Exhibition

- 210 Stalls
- 175 Companies

The event showcased the latest technology developments in all sectors. It also brought together technology, suppliers, entrepreneurs and support services to a single platform



## WHO CAN PARTICIPATE?

#### Industry Categories

- Construction Industry
- Consumer Products
- Travel & Tourism Industry
- Food, Beverage & Packaging Industry
- ICT Industry
- Education

- Automobile Industry
- Agriculture Industry
- Apparel Industry
- Hospitality Industry
- Financial Service Institutions
- Health Care Products Services & many more



## WHO WILL VISIT?

#### The following Sectors will attend

- Dealers, Importers, Exporters & Wholesalers
- Members of various Chambers & Associations
- Local Organizations / Businessmen interested in forming joint ventures / trading
- Certifying Bodies, Research Institutes & Financial Bodies
- Boating Companies & Fishing Accessories
- Agricultural Research Institutes



### "KALVI - JAFFNA"

KALVI JAFFNA - 'Sri Lanka's most focused Highe