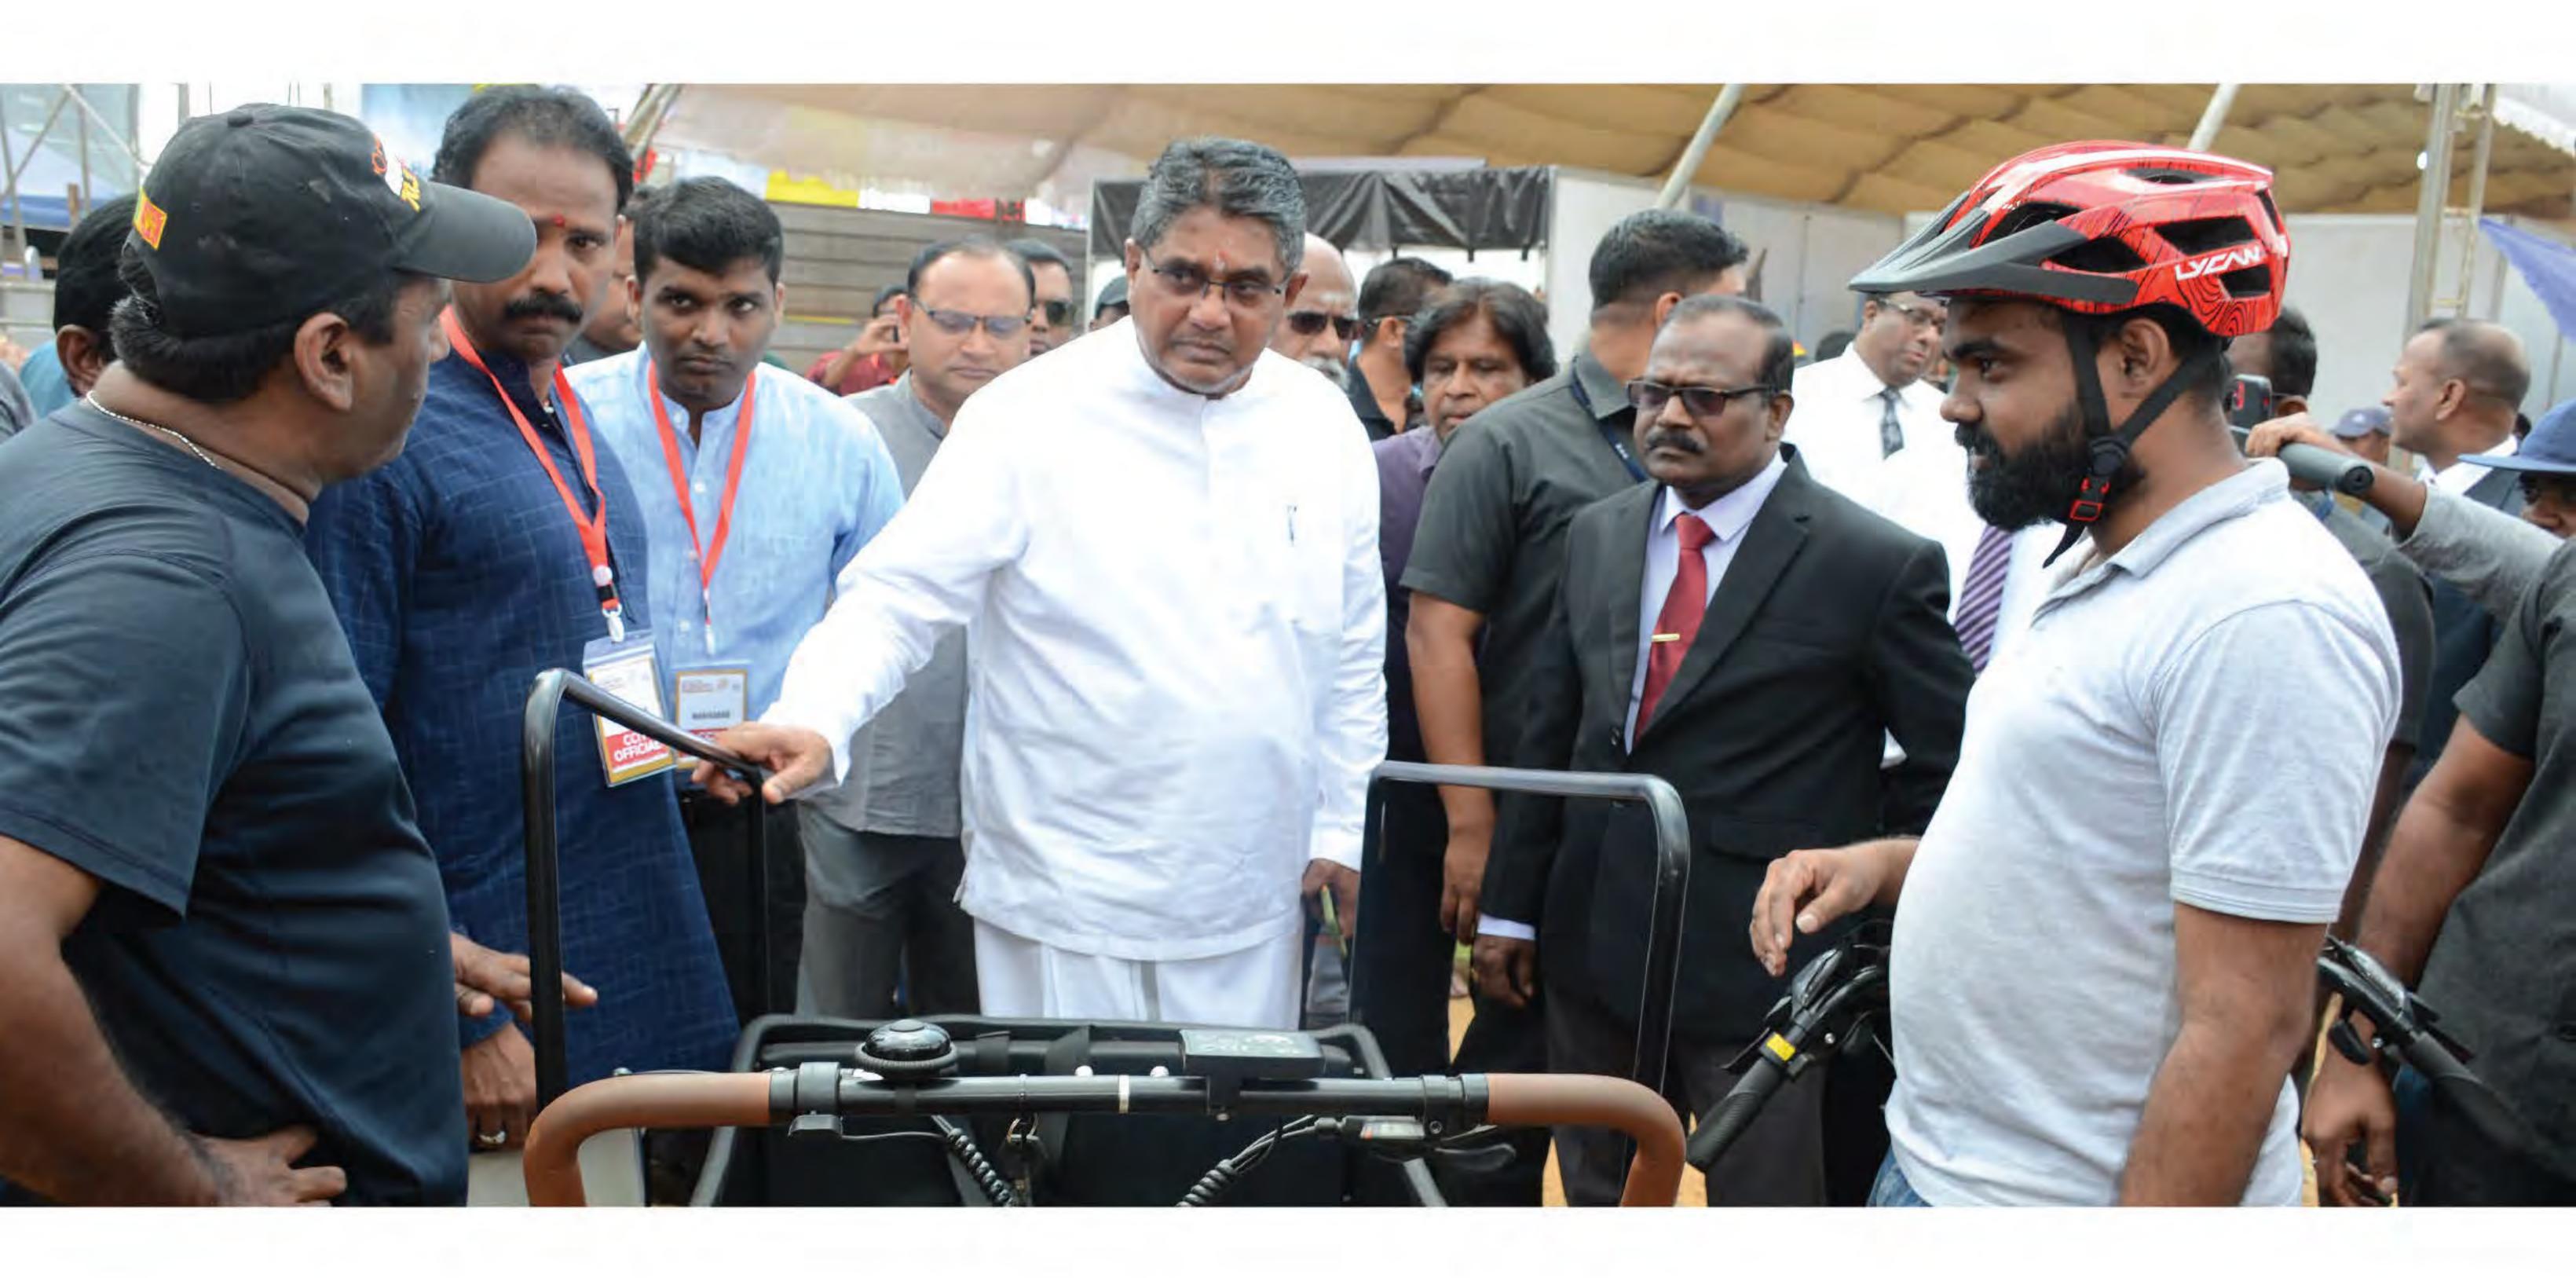

ks.
   Over 60,000 Visitors for the show



### STATISTICS OF JITF 2023

#### Visitors

- 58,452 Visitors (from all over Sri Lanka) visited the fair during the 3 days
- Total of 5,000 business invitees attended the show

#### Exhibition

- 210 Stalls
- 175 Companies

The event showcased the latest technology developments in all sectors. It also brought together technology, suppliers, entrepreneurs and support services to a single platform



## WHO CAN PARTICIPATE?

#### Industry Categories

- Construction Industry
- Consumer Products
- Travel & Tourism Industry
- Food, Beverage & Packaging Industry
- ICT Industry
- Education

- Automobile Industry
- Agriculture Industry
- Apparel Industry
- Hospitality Industry
- Financial Service Institutions
- Health Care Products Services & many more



## WHO WILL VISIT?

#### The following Sectors will attend

- Dealers, Importers, Exporters & Wholesalers
- Members of various Chambers & Associations
- Local Organizations / Businessmen interested in forming joint ventures / trading
- Certifying Bodies, Research Institutes & Financial Bodies
- Boating Companies & Fishing Accessories
- Agricultural Research Institutes



### "KALVI - JAFFNA"

KALVI JAFFNA - 'Sri Lanka's most focused Higher Education & Career Exhibition' is held concurrently with the Jaffna International Trade fair. This mega exhibition is been scheduled to be held 19th to 21st of January 2024 at Muttraweli Ground - (Next to Jaffna Fort) 'KALVI JAFFNA' exhibition will create a gathering point for the local & international universities, colleges & institutes and the studen