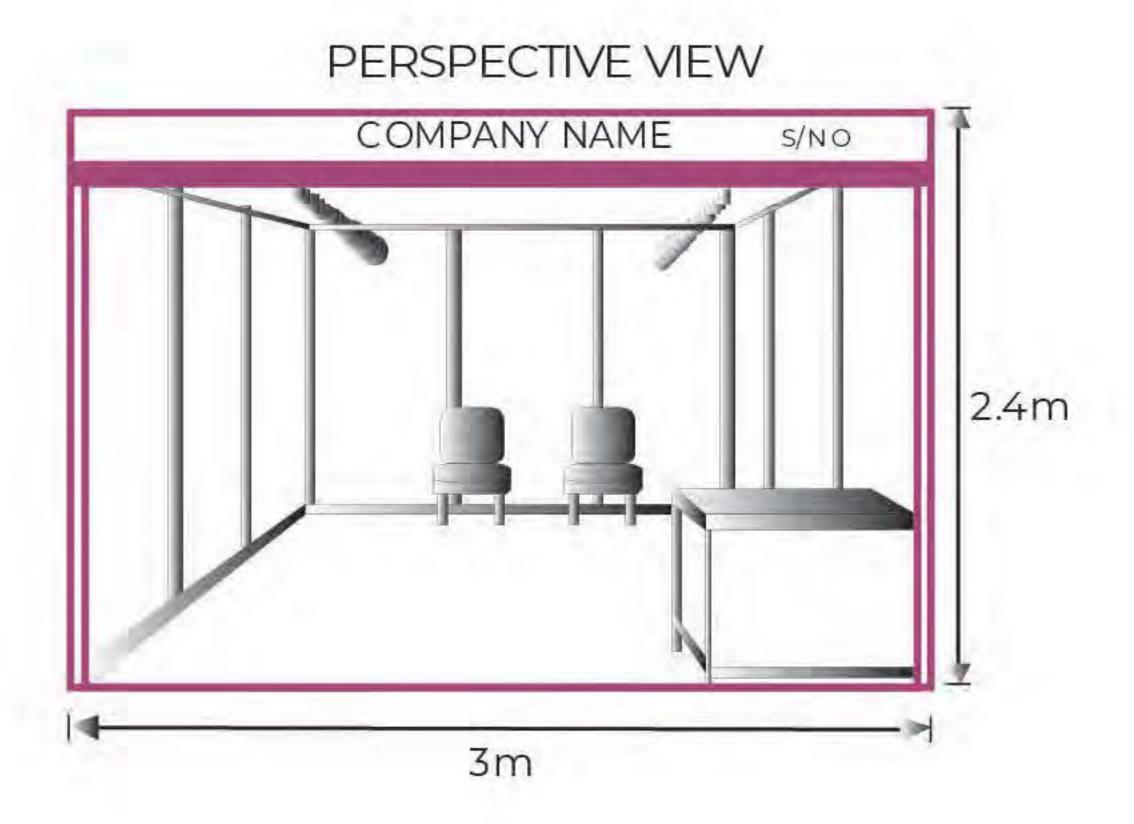

# **Booth Types & Facilities** for Exhibitors

Shell Scheme (3m x 3m)

#### Includes:

- One counter and two chairs
- Two spotlights
- One 5 amp plug point
- Electricity & cleaning free of charge
- Waste bin
- Free listing in the exhibitor directory

Bare Space (3m x 3m)