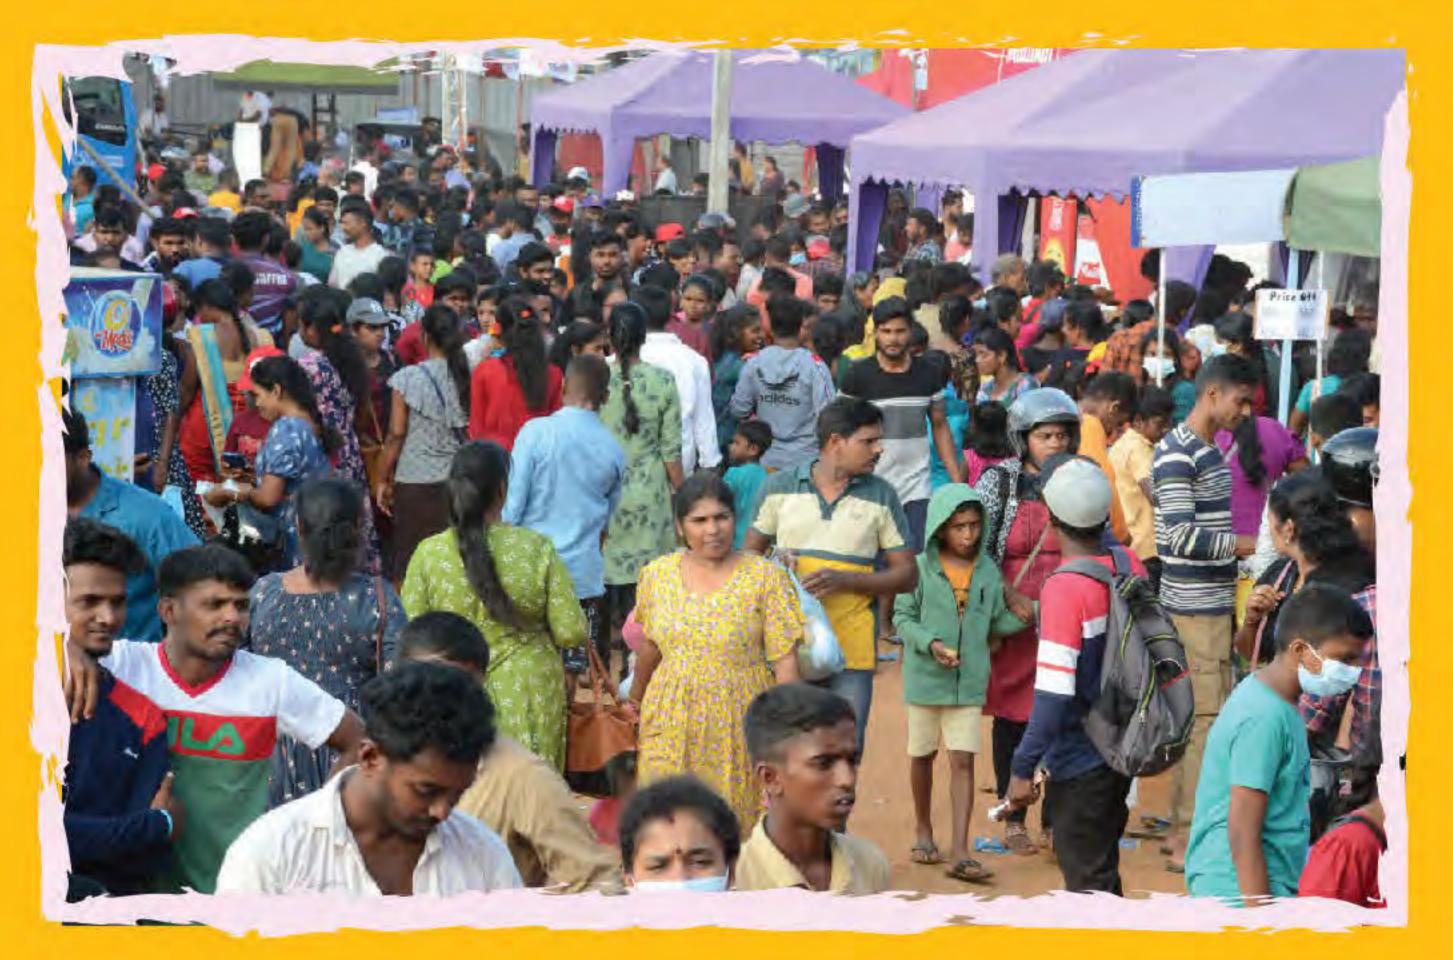

#### Visitors

- 58,452 Visitors (from all over Sri Lanka) visited the fair during the 3 days
- Total of 5,000 business invitees attended the show

#### GLIMPSE OF 2023

### GLIMPSE OF 2023